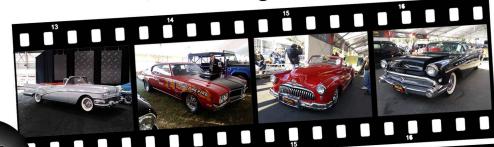

#### The Buick Driving and Eating Club . . .

While on the awesome Fall Tour 2018 a few of us stopped at one of my old watering holes in Fredericksburg VA for lunch that day of the tour. Hard Times Café is a great little bar and restaurant known for their four kinds of chili as well as good no nonsense burgers, wings and

sandwiches. Food and drinks are cheap, the staff is friendly and it is conveniently located on Route 1 at the edge of the historic downtown Fredericksburg area. And, as an added bonus, it is just around the corner from the famous Carl's frozen custard stand on Princess Anne Street!