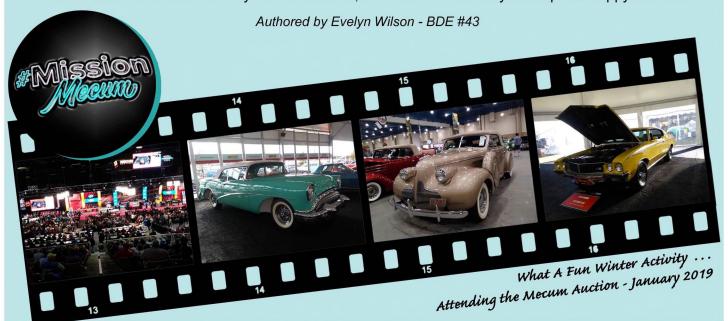

Editor - Paula Liska - BCA #6397, BDE #2 - Kliska@cfl.rr.com 407.873.7262

Some Buicks sold at Mecum:
1958 Limited Convertible \$258,500
1970 Stage II Race Car Sold for \$115,00 (2018)
No Sale at \$60,000 (2019)
1947 Super Convertible
Modified - \$37,000
1957 Super Riviera - \$22,000

\* The 'Village People' plus 2

\* Sale price unknown on the
Buick neon, but a 42" Buick
Authorized Service Porcelain
sign sold for \$4,720

\* When is the last time

sign sold for \$4,720

\* When is the last time
you saw an Opel?

\* BDE friends relaxing
after the auction.